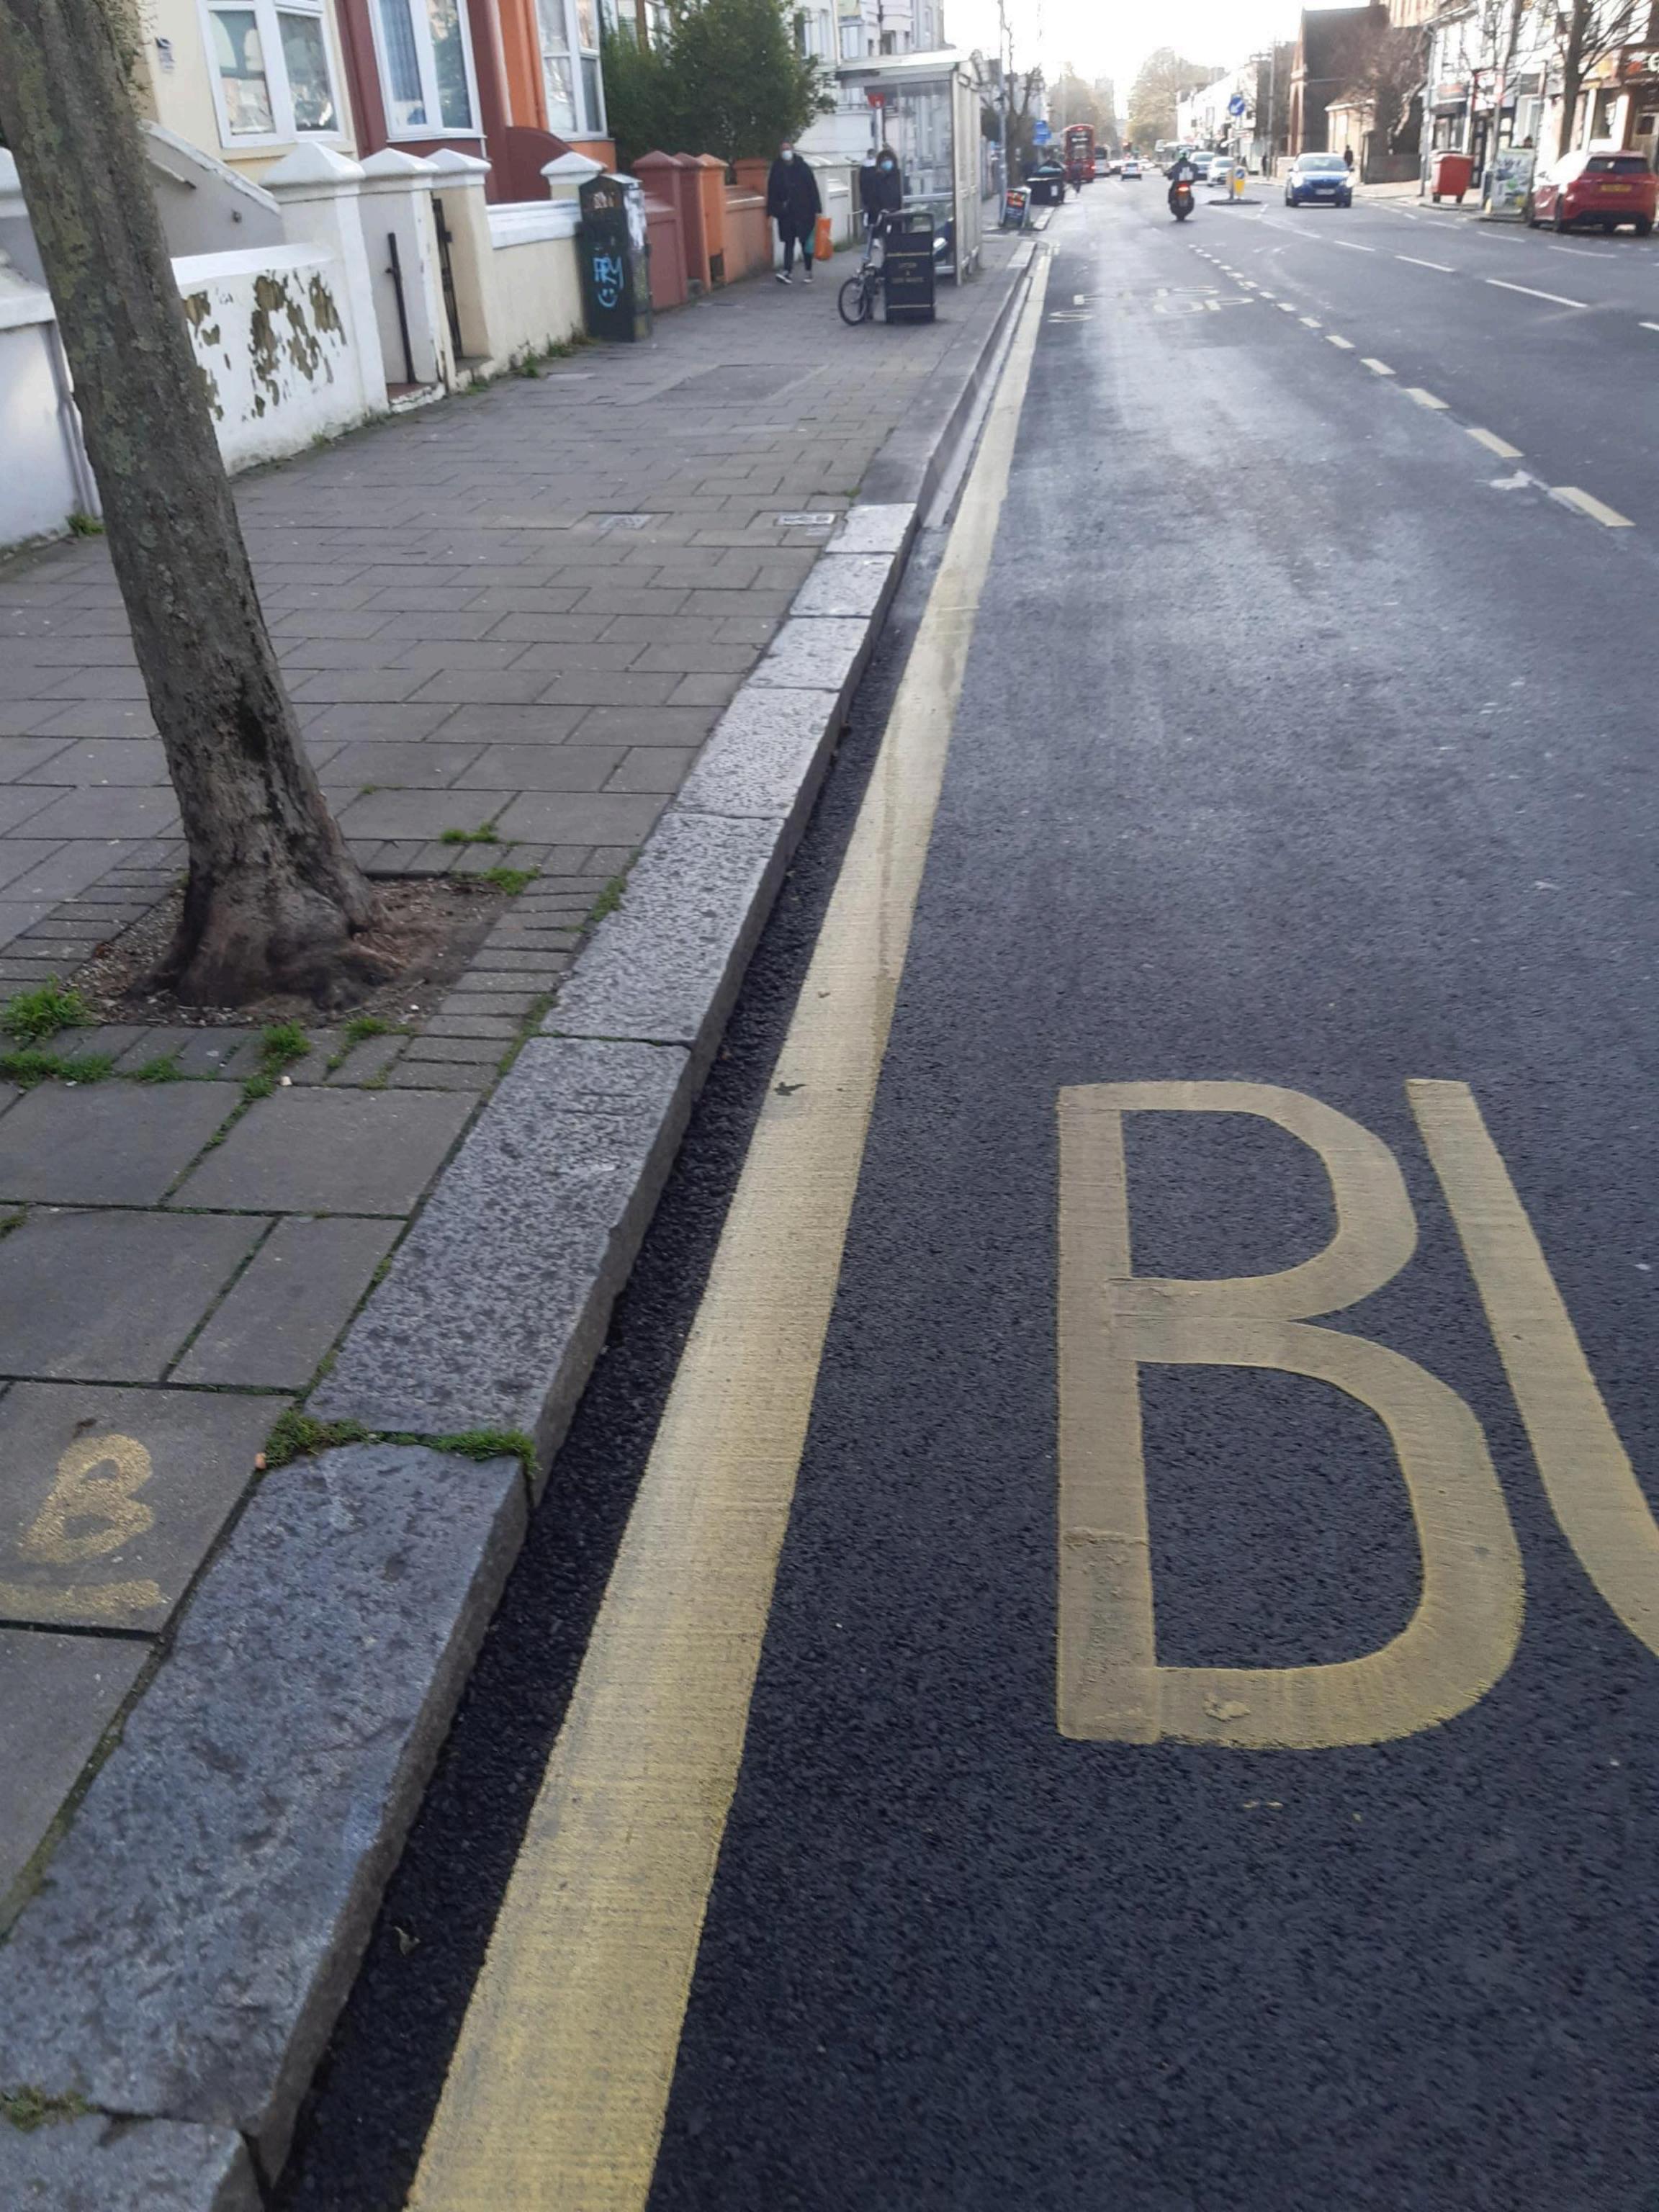

| Franklin Road | Lewes Road (Melbourne Street) | Northbound | J |
|---------------|-------------------------------|------------|---|
| Franklin Road | Lewes Road (Melbourne Street) | Southbound | V |